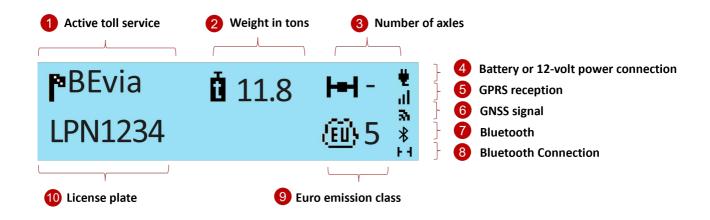

in the Toll4Europe registration data matrix.

The customer registration for the EETS service is done by the Sales and Service Partner. The transmission of the necessary data to the T4E OBU takes place automatically during the personalization of the T4E OBU.

#### Note on classification for missing parameters

If the vehicle parameters "maximum permissible gross vehicle weight" and "Euro emission class" are **not available** for a vehicle or if they are **not adequately documented**, the vehicle is classified as follows:

- Vehicle weight as "gross vehicle weight over 32 t"
  and
- Vehicle category "other Euro emission class".

Subsequent evidence, e. g. to the emission class of the vehicle, cannot be considered retroactively for already driven kilometers.

#### **OBU Display in Belgium**







### **Driving in the EETS domain Belgium (Viapass)**

Once you are on the Belgian road network, you should always use an active operational OBU that meets the legal requirements. You are obliged to replace a defective OBU immediately with a new OBU. Please contact your customer service immediately in case of a technical defect.

#### Information about exemptions from the toll

Certain vehicles are exempted from the toll. The exemption must be requested from the relevant regional services. Please refer to:

Exempted vehicles for the kilometer charge Exemptions / out of scope clarified

#### **Further Information:**

- OBU Quick Start Guide
- About toll in the EETS domain Belgium (Viapass): www.viapass.be/en/downloads/
- Further links and information on the websites of Toll4Europe and